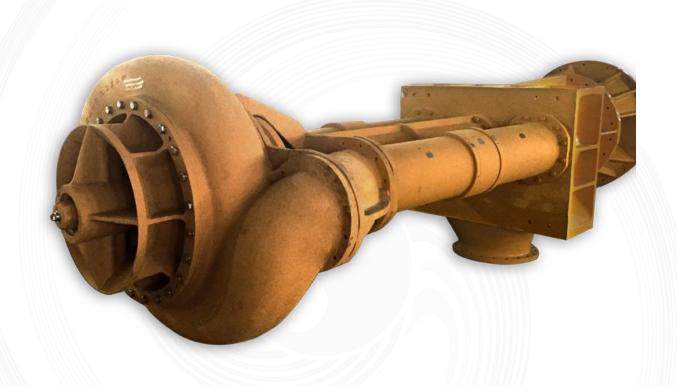

## Double suction, double discharge style shaft overhang design

- World's first metallic phosphoric acid plant, Hexafluorosilicic acid (H2SiF6) HH & DH application pumps.
- ❖ Absolutely trouble free vertical phosphoric acid cold well / hot well pumps.
- ❖ Heavy duty phosphoric acid filter feed, recirculation, cross-feeder pumps in continuous operation for 2+ YEARS.
- Common model phosphoric acid filtration area, acid transfer, sludge pumps in continuous operation for 5+ YFARS
- ❖ Copper & Zinc plant slurry pumps with a proven record of 5+ YEARS of continuous operation.
- This is a unique design with very high reliability.