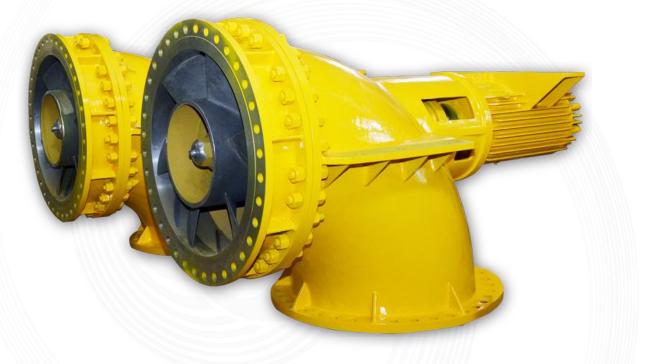

## Axial Flow Circulation Pumps (Vertical & Horizontal)

## Phosphoric acid vacuum rotor circulation, low levels flush cooler, evaporator circulation

- World's first metallic phosphoric acid plant, Hexafluorosilicic acid (H2SiF6) HH & DH application pumps.
- Absolutely trouble free vertical phosphoric acid cold well / hot well pumps.
- Heavy duty phosphoric acid filter feed, recirculation, cross-feeder pumps in continuous operation for 2+ YEARS.
- Common model phosphoric acid filtration area, acid transfer, sludge pumps in continuous operation for 5+ YEARS.
- ◆ Copper & Zinc plant slurry pumps with a proven record of 5+ YEARS of continuous operation.