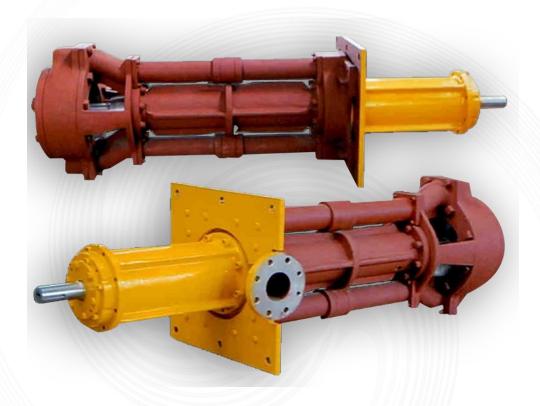

## Vertical Sump Pumps

## Double entry, double discharge style shaft overhang design for acid sump applications

- ❖ World's first metallic phosphoric acid plant, Hexafluorosilicic acid (H2SiF6) HH & DH application pumps.
- ❖ Absolutely trouble free vertical phosphoric acid cold well / hot well pumps.
- Heavy duty phosphoric acid filter feed, recirculation, cross-feeder pumps in continuous operation for 2+ YEARS.
- ❖ Common model phosphoric acid filtration area, acid transfer, sludge pumps in continuous operation for 5+
- ❖ Copper & Zinc plant slurry pumps with a proven record of 5+ YEARS of continuous operation.