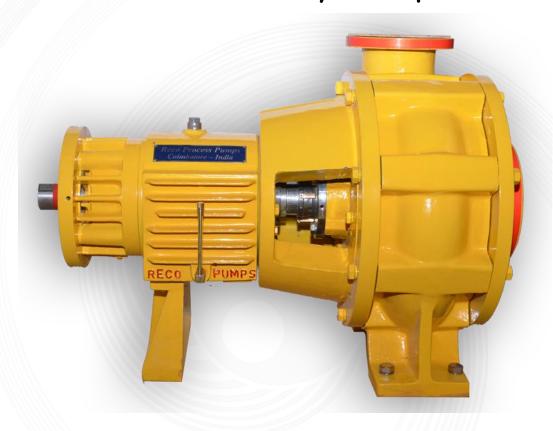

## RECO PROCESS PUMPS

## **Acid Slurry Pumps**

## Phosphoric acid filtration area, Copper/Zinc electrolyte circulation.

- ❖ World's first metallic phosphoric acid plant, Hexafluorosilicic acid (H2SiF6) HH & DH application pumps.
- ❖ Absolutely trouble free vertical phosphoric acid cold well / hot well pumps.
- ❖ Heavy duty phosphoric acid filter feed, recirculation, cross-feeder pumps in continuous operation for 2+ YEARS.
- Common model phosphoric acid filtration area, acid transfer, sludge pumps in continuous operation for 5+ YFARS
- ❖ Copper & Zinc plant slurry pumps with a proven record of 5+ YEARS of continuous operation.