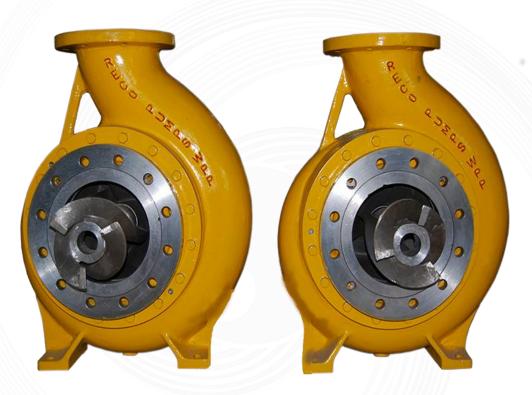

## Filter Feed Pumps

Phosphoric acid filter feed and rock slurry in High Alloys

- World's first metallic phosphoric acid plant, Hexafluorosilicic acid (H2SiF6) HH & DH application pumps.
- Absolutely trouble free vertical phosphoric acid cold well / hot well pumps.
- Heavy duty phosphoric acid filter feed, recirculation, cross-feeder pumps in continuous operation for 2+ YEARS.
- Common model phosphoric acid filtration area, acid transfer, sludge pumps in continuous operation for 5+ YEARS.
- Copper & Zinc plant slurry pumps with a proven record of 5+ YEARS of continuous operation.

MOC: Sanicro 28 / Hastelloy G-30

208/3B Idigarai Road, NGGO Colony, Coimbatore,India www.recopumps.in