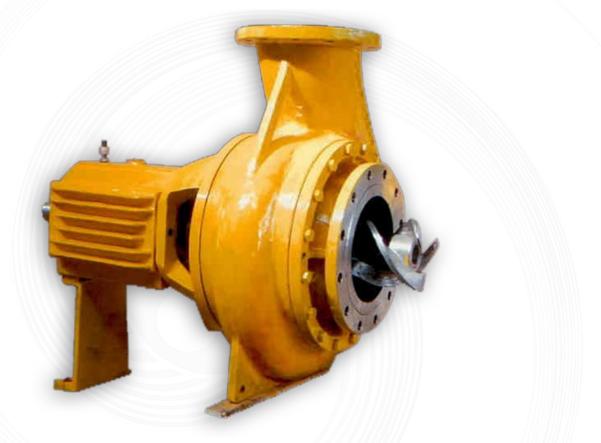

## **RECO PROCESS PUMPS**

## In-Built vacuum rotor MC 12-14% stock Pumps

## Both closed and open impellers for acids, chemicals, White/Black liquor applications

- 2-5% consistency stock pumps with 10+ YEARS of trouble free continuous operation.
- 12-14% medium consistency stock pumps with inbuilt vacuum rotor design with a proven record of 10+ YEARS in operation.
- Center supported high temperature pulp digester circulation, evaporator circulation, steam jacketed 60% solid black liquor applications pumps with a proven record of 10+ YEARS of continuous operation.