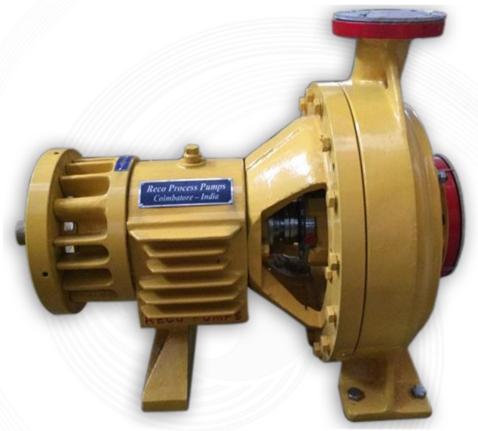

## RECO PROCESS PUMPS

## Horizontal Process Pumps

## Both closed and open impellers for acids, chemicals, White/Black liquor applications

- ◆ 2-5% consistency stock pumps with 10+ YEARS of trouble free continuous operation.
- 12-14% medium consistency stock pumps with inbuilt vacuum rotor design with a proven record of 10+ YEARS in operation.
- Center supported high temperature pulp digester circulation, evaporator circulation, steam jacketed 60% solid black liquor applications pumps with a proven record of 10+ YEARS of continuous operation.