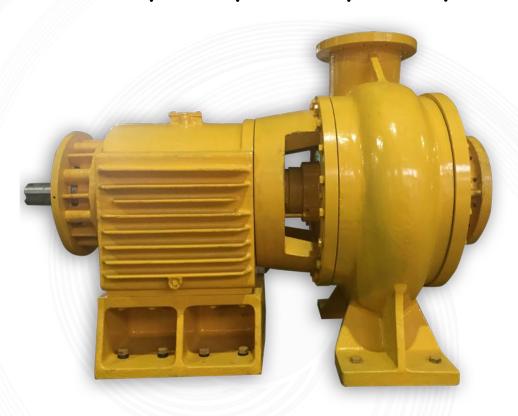

## Heavy Duty Slurry Pumps

## Phosphoric acid filter feed and rock slurry in High Alloys

- ❖ World's first metallic phosphoric acid plant, Hexafluorosilicic acid (H2SiF6) HH & DH application pumps.
- ❖ Absolutely trouble free vertical phosphoric acid cold well / hot well pumps.
- ❖ Heavy duty phosphoric acid filter feed, recirculation, cross-feeder pumps in continuous operation for 2+ YEARS.
- Common model phosphoric acid filtration area, acid transfer, sludge pumps in continuous operation for 5+ YEARS
- ❖ Copper & Zinc plant slurry pumps with a proven record of 5+ YEARS of continuous operation.

MOC: Sanicro 28 / Hastelloy G-30